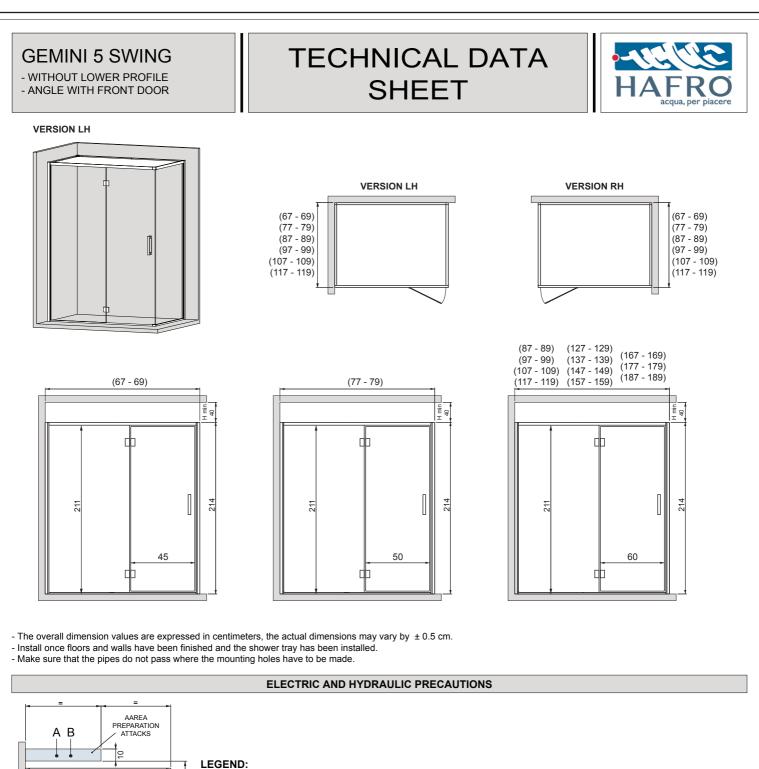

## ATTENTION:

Gemini Box with RIGENERA column or G-STEAM see its technical datasheet for attack predisposition.

- \* The floor units for the connection of hot and cold water vary with the height of the shower tray.